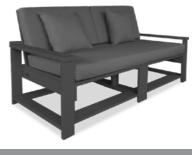

#### Lounge Chair LC007-8

• Made Using 100% Recycled Plastic

Weights 18.5kg

Deep Seater 2 Seater DS2-008-8

Made Using 100% Recycled Plastic

**H** 76.3cm · **W** 125.6cm · **D** 76cm Weights 30kg

Classic Sofa Retro CSR-009-8