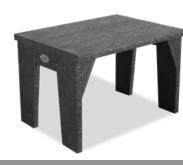

DS2-008-8

Made Using 100% Recycled Plastic

**H** 76.3cm · **W** 125.6cm · **D** 76cm Weights 30kg



Classic Sofa Retro CSR-009-8

 Made Using 100% Recycled Plastic



Harbor Sofa HB-010-8

Made Using 100% Recycled Plastic



Deep Seating Seaters w/ Arch Arm Rest DS2-011-8

Made Using 100% Recycled Plastic





#### Modern Accent **Table** MA011-8

Made Using 100% Recycled Plastic



#### Classic Accent **Table** CA012-8

Made Using 100% Recycled Plastic



#### **Poolside** Accent **Table** PSA013-8

• Made Using 100% Recycled Plastic

**H** 40cm ⋅ **W** 52.5cm ⋅ **L** 52.5cm Weights 11.5kg



#### Melia Accent **Table**

Made Using 100% Recycled Plastic

**H** 43cm · **W** 53cm · **D** 53cm

Weights 11.5kg



#### Modern Square Accent Table MSA015-8

 Made Using 100% Recycled Plastic



#### Accent Table 6

 Made Using 100% Recycled Plastic



Table CSA-016-8

 Made Using 100% Recycled Plastic

**H** 40cm ⋅ **W** 81.2cm ⋅ **L** 81.2cm Weights 22.9kg







#### Modern Modular Right MMR016-8

Made Using 100% Recycled Plastic

Weights 14.5kg



Modern Modular Middle MMM017-8

Made Using 100% Recycled Plastic



Modern Modular Corner MMC018-8

• Made Using 100% Recycled Plastic



Modern Modular Left MML019-8

• Made Using 100% Recycled Plastic

**H** 77cm · **W** 68cm · **D** 77.9cm



Modern Modular **Foot Stool** MMF020-8

• Made Using 100% Recycled Plastic

**H** 31.8cm ⋅ **W** 64.5cm ⋅ **D** 54cm Weights 7.7kg





#### Country Dining Table CDT-021-8

 Made Using 100% Recycled Plastic

m · **W** 82 4cm · **I** 135 5cm Weights 4



#### Paris Café Table PCT-022-8

 Mad