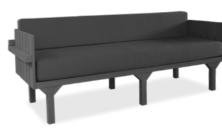

#### Lounge Chair LC007-8

• Made Using 100% Recycled Plastic

Weights 18.5kg

Deep Seater 2 Seater DS2-008-8

Made Using 100% Recycled Plastic

**H** 76.3cm · **W** 125.6cm · **D** 76cm Weights 30kg

Classic Sofa Retro CSR-009-8