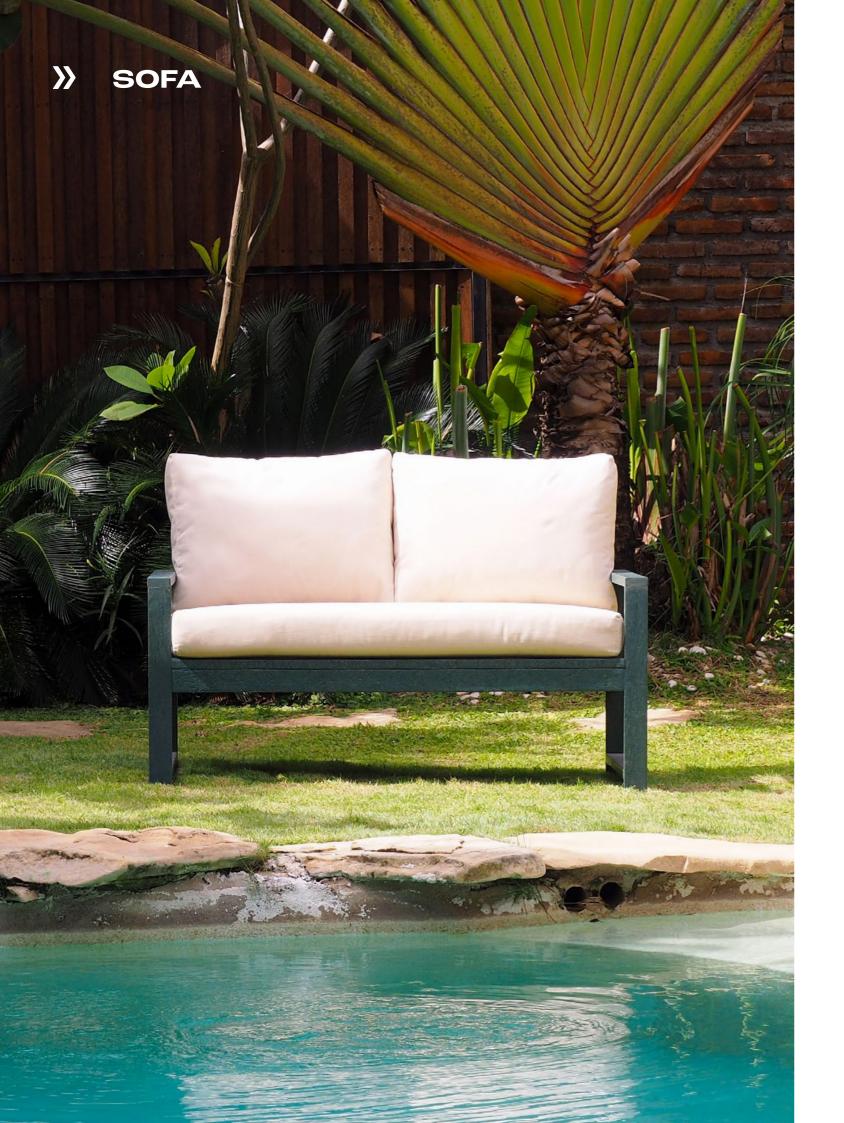

#### Lounge Chair LC007-8

• Made Using 100% Recycled Plastic

Weights 18.5kg

Deep Seater 2 Seater DS2-008-8

Made Using 100% Recycled Plastic

**H** 76.3cm · **W** 125.6cm · **D** 76cm Weights 30kg

Classic Sofa Retro CSR-009-8