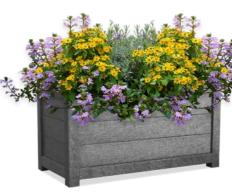

#### Plant Pot Large PPL027-8

 Made Using 100% Recycled Plastic

**H** 44cm · **W** 37.9cm · **D** 80cr

Weights 23.4kg