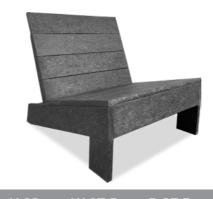

#### Santai Lounge Chair

 Made Using 100% Recycled Plastic

**1** 69cm · **W** 67,5cm · **D** 87,5c

Weights