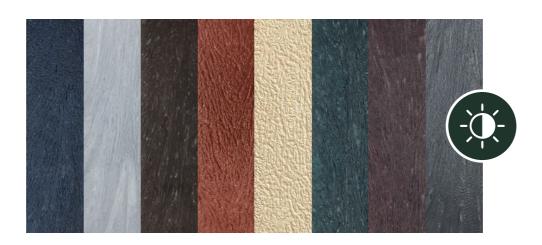

#### **COLOR STAY TECHNOLOGY**

Our lumber is protected from environmental damage by the use of UV inhibitors and stabilizers that are integrated throughout the material. These protectors shield the material from UV radiation, preventing it from cracking, fading or becoming brittle.