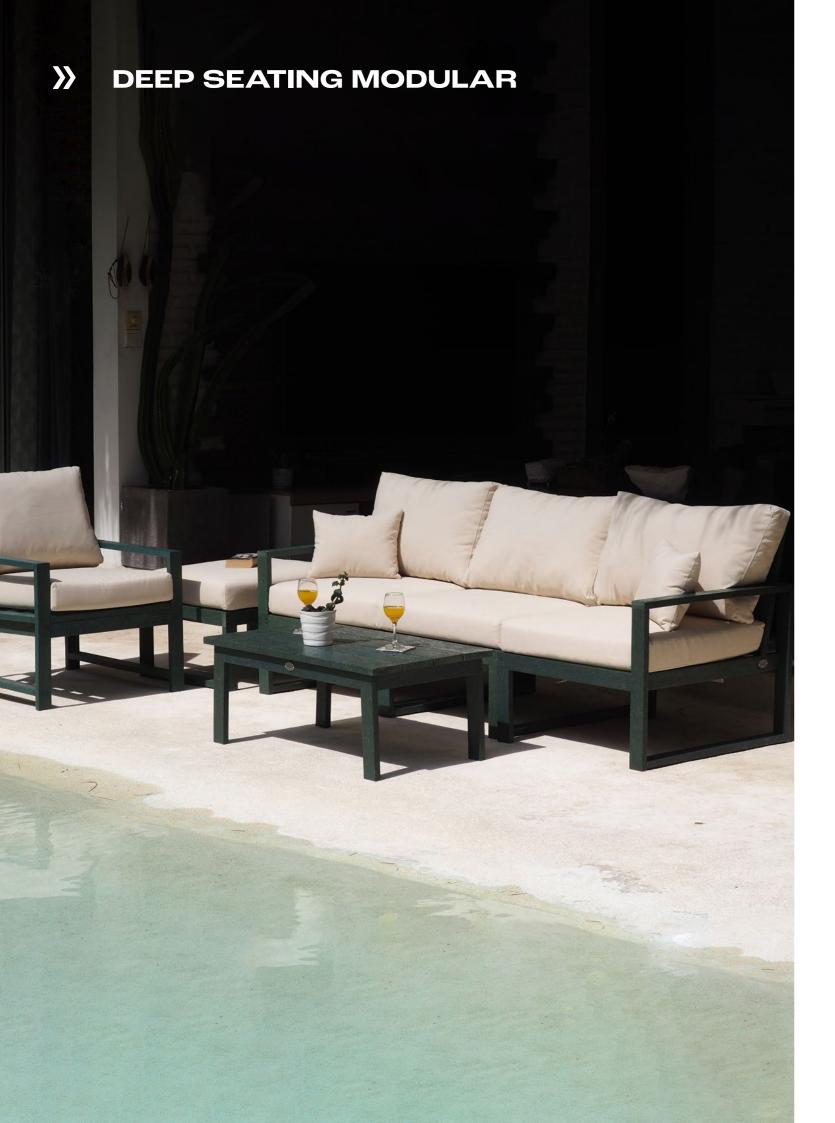

#### Lounge Chair LC007-8

• Made Using 100% Recycled Plastic

Weights 18.5kg

Deep Seater 2 Seater DS2-008-8

Made Using 100% Recycled Plastic

**H** 76.3cm · **W** 125.6cm · **D** 76cm Weights 30kg

Classic Sofa Retro CSR-009-8

 Made Using 100% Recycled Plastic

Harbor Sofa HB-010-8

Made Using 100% Recycled Plastic

Deep Seating Seaters w/ Arch Arm Rest DS2-011-8

Made Using 100% Recycled Plastic