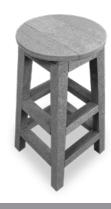

#### Bar Stool Round

 Made Using 100% Recycled Plastic

**H** 78cm · **W** 39cm · **D** 35cm

Weights 12kg