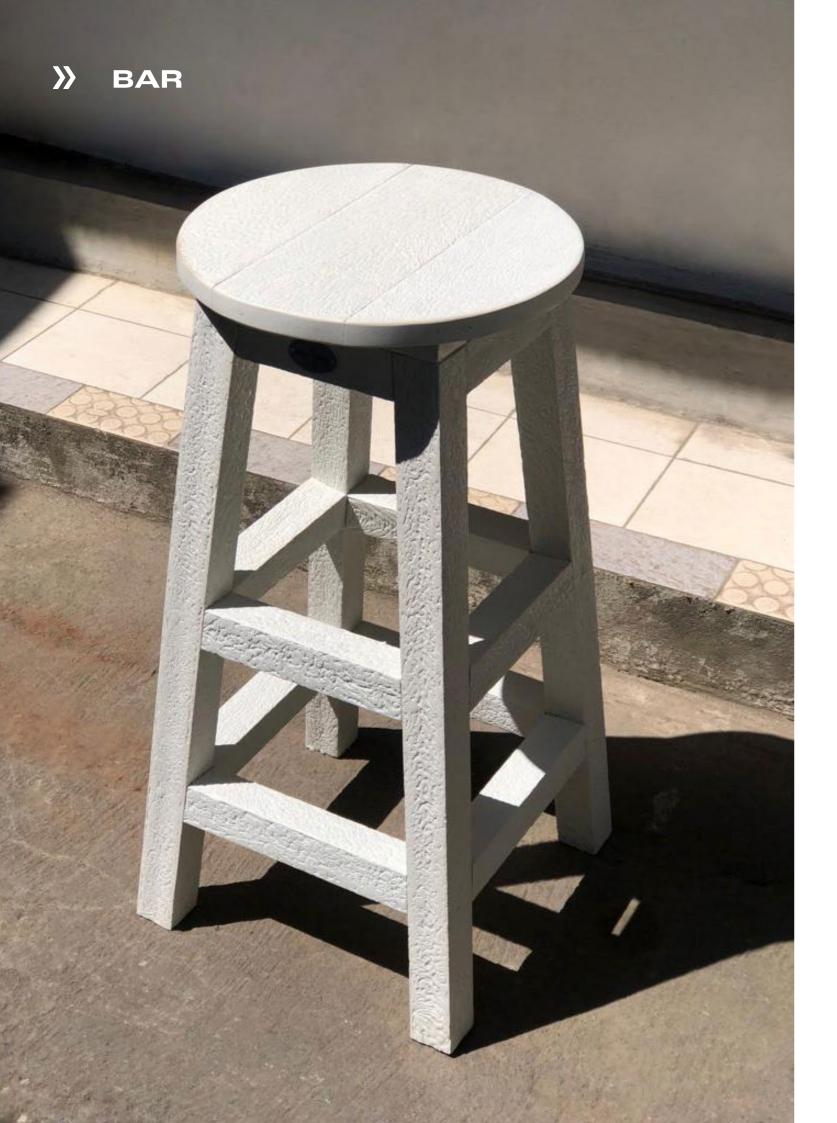

#### Bar Stool Round

 Made Using 100% Recycled Plastic

**H** 78cm · **W** 39cm · **D** 35cm

Weights 12kg