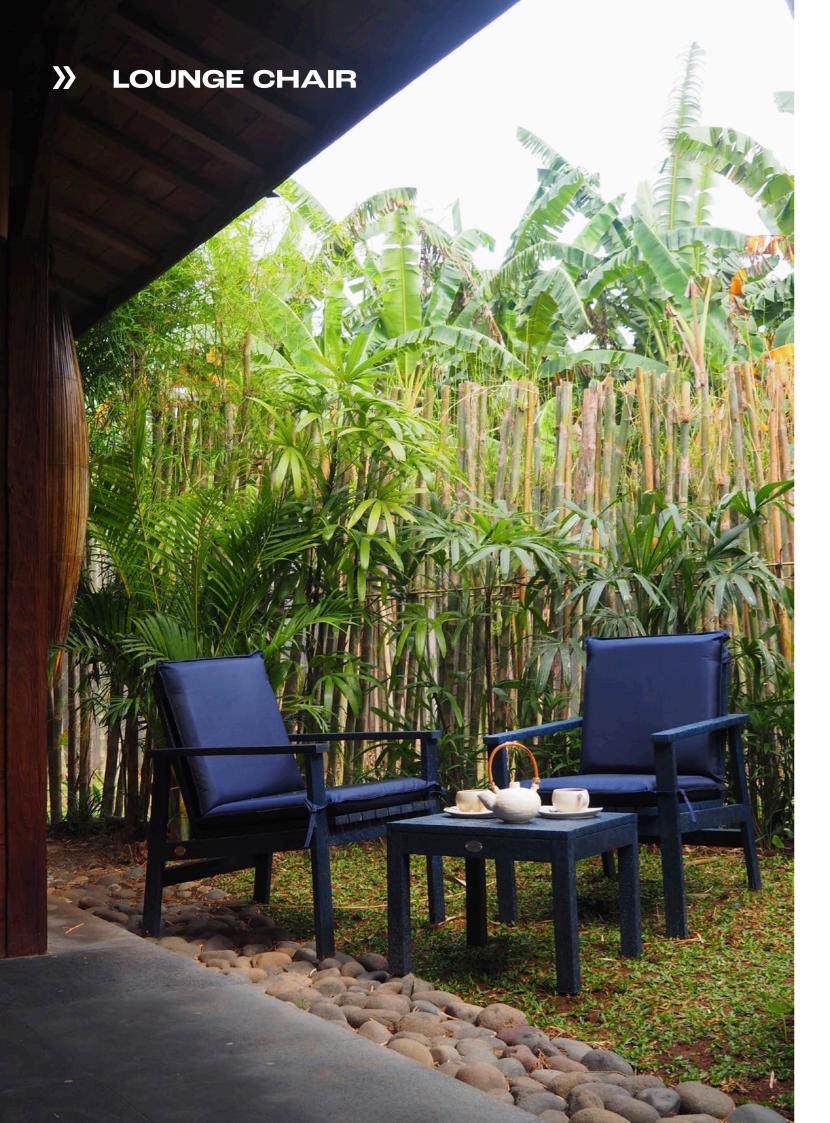

#### Lounge Chair LC007-8

• Made Using 100% Recycled Plastic

Weights 18.5kg

Deep Seater 2 Seater DS2-008-8

Made Using 100% Recycled Plastic

**H** 76.3cm · **W** 125.6cm · **D** 76cm Weights 30kg

Classic Sofa Retro CSR-009-8