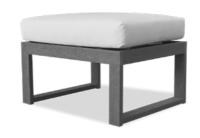

Modern Modular Left MML019-8

• Made Using 100% Recycled Plastic

**H** 77cm · **W** 68cm · **D** 77.9cm

Modern Modular **Foot Stool** MMF020-8

• Made Using 100% Recycled Plastic

**H** 31.8cm ⋅ **W** 64.5cm ⋅ **D** 54cm Weights 7.7kg