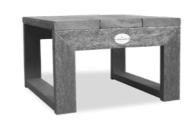

#### Accent Table 6

 Made Using 100% Recycled Plastic

Table CSA-016-8

 Made Using 100% Recycled Plastic

**H** 40cm ⋅ **W** 81.2cm ⋅ **L** 81.2cm Weights 22.9kg