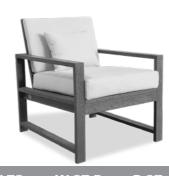

#### Santai Lounge Chair

 Made Using 100% Recycled Plastic

**1** 69cm · **W** 67,5cm · **D** 87,5c

Weights