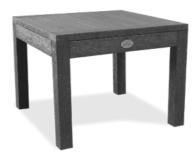

s 7.5kg



#### Santai Lounge Chair

 Made Using 100% Recycled Plastic

**1** 69cm · **W** 67,5cm · **D** 87,5c

Weights





#### Modern Chaise MCL005-8

 Made Using 100% Recycled Plastic

H 28cm · W 75.1cm · D 195c

Weights 35kg





#### Lounge Chair LC007-8

• Made Using 100% Recycled Plastic

Weights 18.5kg



Deep Seater 2 Seater DS2-008-8

Made Using 100% Recycled Plastic

**H** 76.3cm · **W** 125.6cm · **D** 76cm Weights 30kg



Classic Sofa Retro CSR-009-8

 Made Using 100% Recycled Plastic



Harbor Sofa HB-010-8

Made Using 100% Recycled Plastic



Deep Seating Seaters w/ Arch Arm Rest DS2-011-8

Made Using 100% Recycled Plastic





#### Modern Accent **Table** MA011-8

Made Using 100% Recycled Plastic



#### Classic Accent **Table** CA012-8

Made Using 100% Recycled Plastic



#### **Poolside** Accent **Table** PSA013-8

• Made Using 100% Recycled Plastic

**H** 40cm ⋅ **W** 52.5cm ⋅ **L** 52.5cm Weights 11.5kg



#### Melia Accent **Table**

Made Using 100% Recycled Plastic

**H** 43cm · **W** 53cm · **D** 53cm

Weights 11.5kg



#### Modern Square Accent Table MSA015-8

 Made Using 100% Recycled Plastic



#### Accent Table 6

 Made Using 100% Recycled Plastic



Table CSA-016-8

 Made Using 100% Recycled Plastic

**H** 40cm ⋅ **W** 81.2cm ⋅ **L** 81.2cm Weights 22.9kg







#### Modern Modular Right MMR016-8

Made Using 100% Recycled Plastic

Weights 14.5kg



Modern Modular Middle MMM017-8

Made Using 100% Recycled Plastic



Modern Modular Corner MMC018-8

• Made Using 100% Recycled Plastic



Modern Modular Left MML019-8

• Made Using 100% Recycled Plas