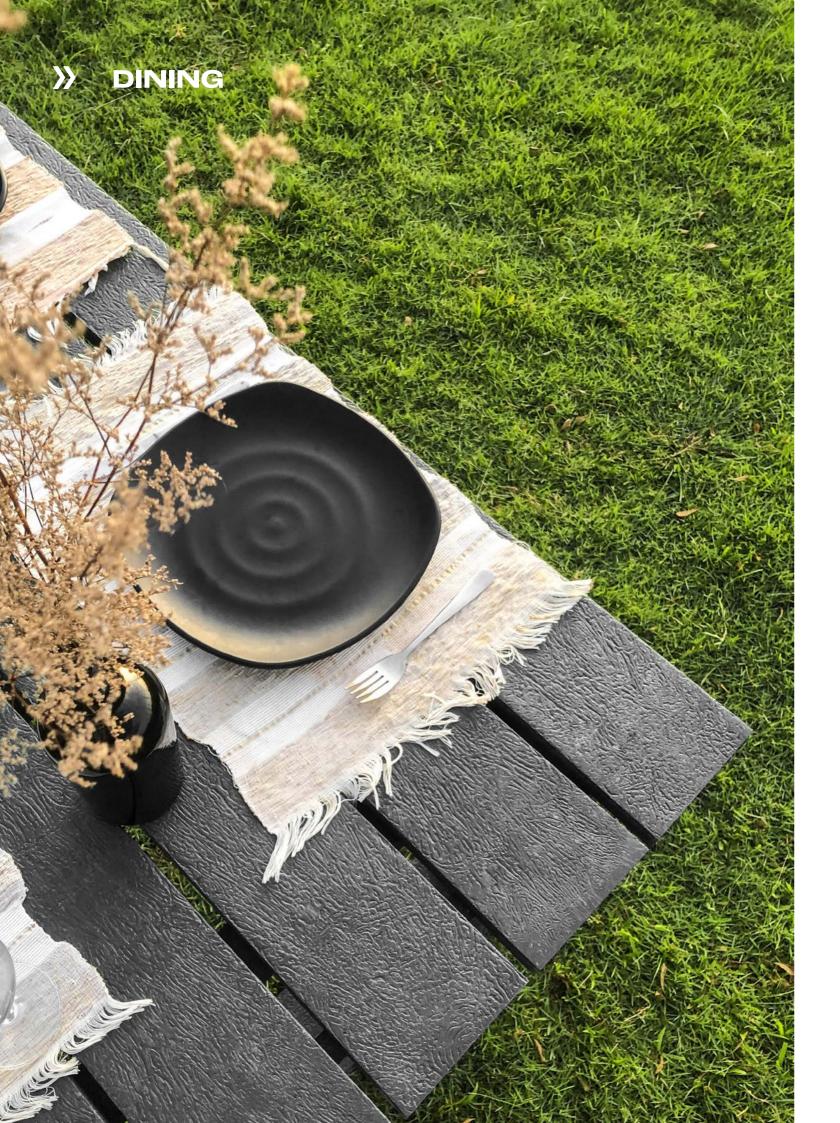

#### WEATHER RESISTANT

Our all-weather outdoor furniture is designed to withstand the rigors of various seasons and climates. It is able to endure the heat of the sun, the salt spray of coastal areas, and the heavy winds without showing any signs of wear and tear. This makes it a durable and sustainable choice for outdoor use.

#### LOW MAINTENANCE

Our ECOLLABO8 lumber is easy to maintain as it can be cleaned with just soap and water, and does not require any additional painting, staining, or waterproofing. This feature makes it an easy and convenient option for outdoor use.

#### **COLOR STAY TECHNOLOGY**

Our lumber is protected from environmental damage by the use of UV inhibitors and stabilizers that are integrated throughout the material. These protectors shield the material from UV radiation, preventing it from cracking, fading or becoming brittle.