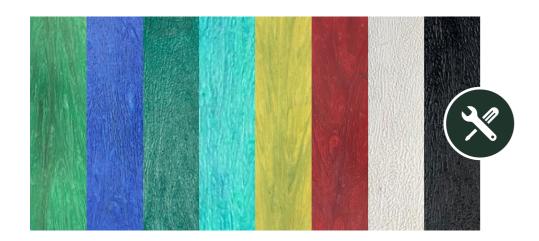

#### **COLOR STAY TECHNOLOGY**

Our lumber is protected from environmental damage by the use of UV inhibitors and stabilizers that are integrated throughout the material. These protectors shield the material from UV radiation, preventing it from cracking, fading or becoming brittle.