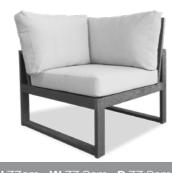

#### Modern Modular Right MMR016-8

Made Using 100% Recycled Plastic

Weights 14.5kg

Modern Modular Middle MMM017-8

Made Using 100% Recycled Plastic

Modern Modular Corner MMC018-8

• Made Using 100% Recycled Plastic