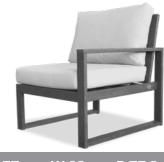

#### Modern Modular Right MMR016-8

Made Using 100% Recycled Plastic

Weights 14.5kg

Modern Modular Middle MMM017-8

Made Using 100% Recycled Plastic

Modern Modular Corner MMC018-8

• Made Using 100% Recycled Plastic

Modern Modular Left MML019-8

• Made Using 100% Recycled Plastic

**H** 77cm · **W** 68cm · **D** 77.9cm

Modern Modular **Foot Stool** MMF020-8

• Made Using 100% Recycled Plastic

**H** 31.8cm ⋅ **W** 64.5cm ⋅ **D** 54cm Weights 7.7kg