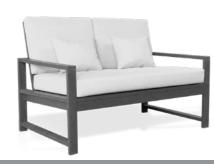

#### Lounge Chair LC007-8

• Made Using 100% Recycled Plastic

Weights 18.5kg

Deep Seater 2 Seater DS2-008-8

Made Using 100% Recycled Plastic

**H** 76.3cm · **W** 125.6cm · **D** 76cm Weights 30kg

Classic Sofa Retro CSR-009-8

 Made Using 100% Recycled Plastic

Harbor Sofa HB-010-8

Made Using 100% Recycled Plastic

Deep Seating Seaters w/ Arch Arm Rest DS2-011-8

Made Using 100% Recycled Plastic