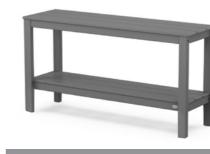

#### Console Table CT028-8

 Made Using 100% Recycled Plastic

H 74cm · W 39.7cm · L 135.5cm Weights 33