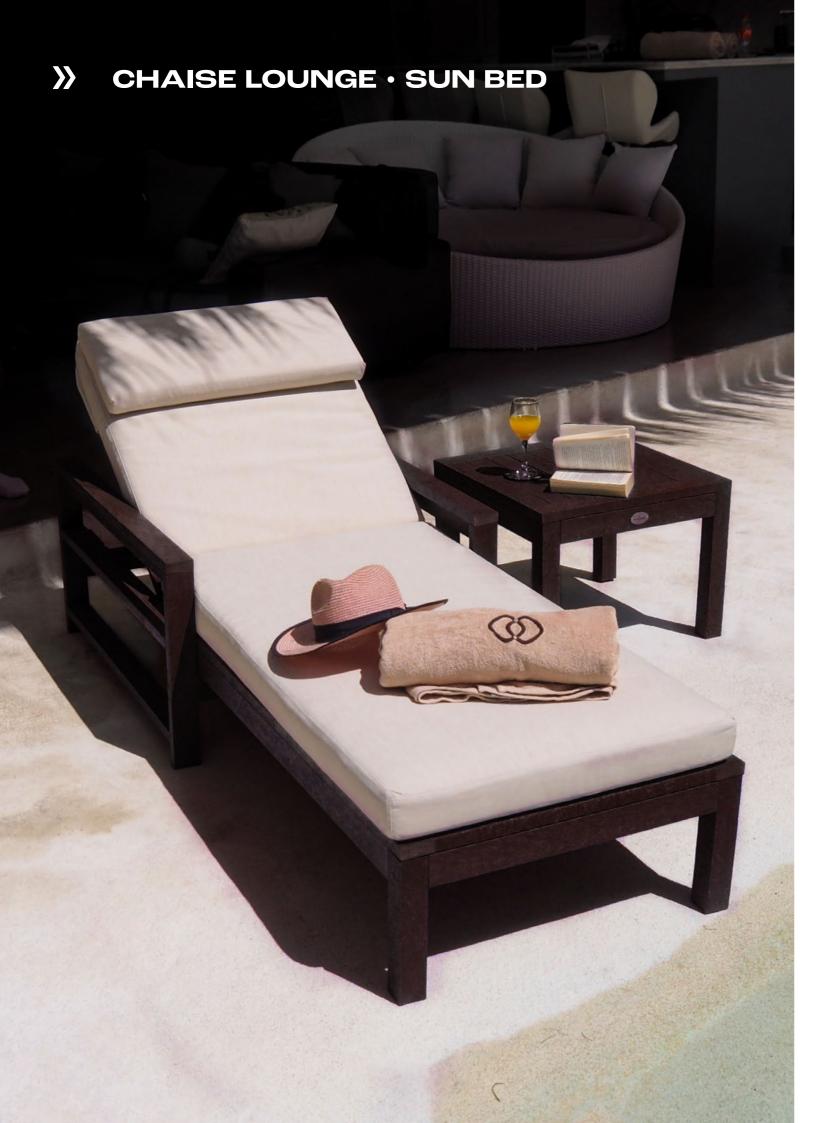

#### Modern Chaise MCL005-8

 Made Using 100% Recycled Plastic

H 28cm · W 75.1cm · D 195c

Weights 35kg