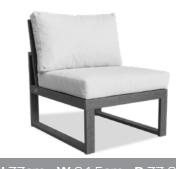

#### Modern Modular Right MMR016-8

Made Using 100% Recycled Plastic

Weights 14.5kg

Modern Modular Middle MMM017-8

Made Using 100% Recycled Plastic

Modern Modular Corner MMC018-8

• Made Using 100% Recycled Plastic