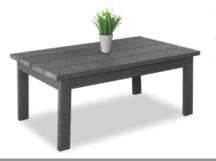

#### Lounge Chair LC007-8

• Made Using 100% Recycled Plastic

Weights 18.5kg

Deep Seater 2 Seater DS2-008-8

Made Using 100% Recycled Plastic

**H** 76.3cm · **W** 125.6cm · **D** 76cm Weights 30kg

Classic Sofa Retro CSR-009-8