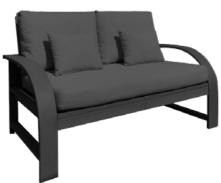

#### Lounge Chair LC007-8

• Made Using 100% Recycled Plastic

Weights 18.5kg

Deep Seater 2 Seater DS2-008-8

Made Using 100% Recycled Plastic

**H** 76.3cm · **W** 125.6cm · **D** 76cm Weights 30kg

Classic Sofa Retro CSR-009-8