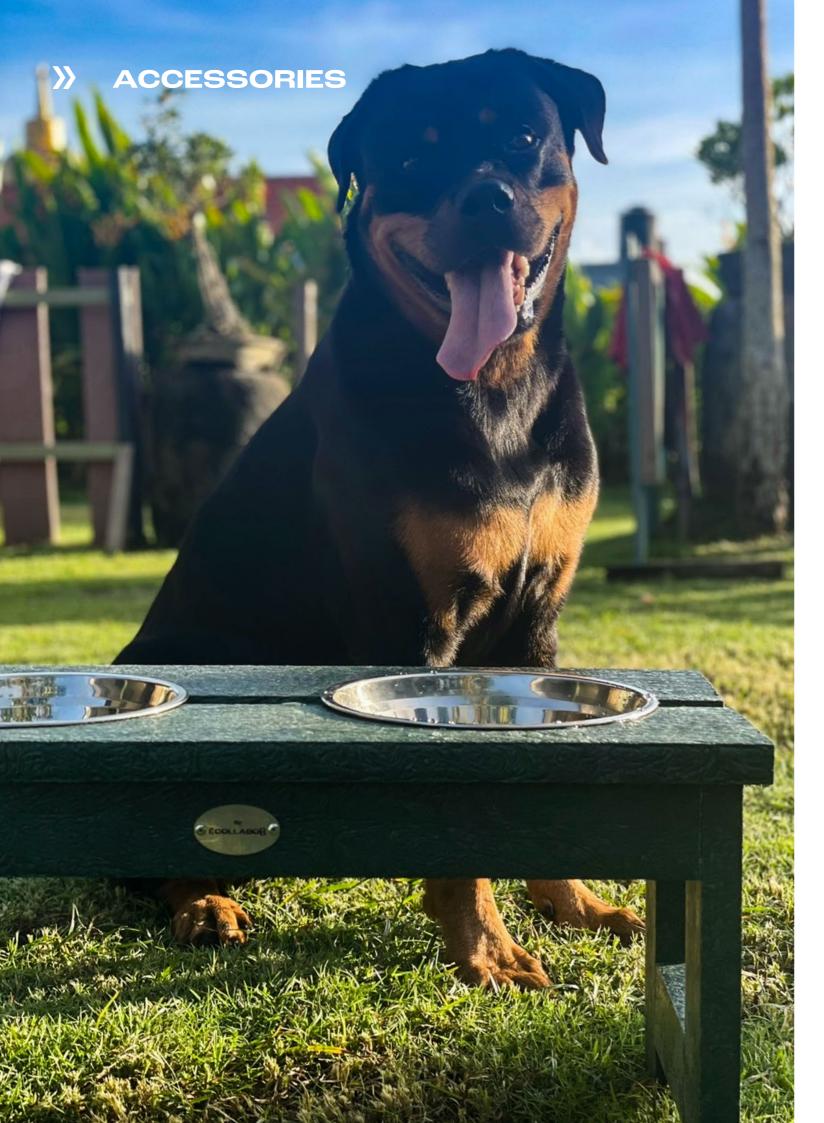

#### Dog Feeder DF-025-8

 Made Using 100% Recycled Plastic

**4** 30cm · **W** 28cm · **L** 61cm

Weights 5.5kg