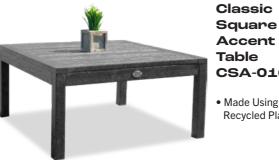

#### Accent Table 6

 Made Using 100% Recycled Plastic

Table CSA-016-8

 Made Using 100% Recycled Plastic

**H** 40cm ⋅ **W** 81.2cm ⋅ **L** 81.2cm Weights 22.9kg