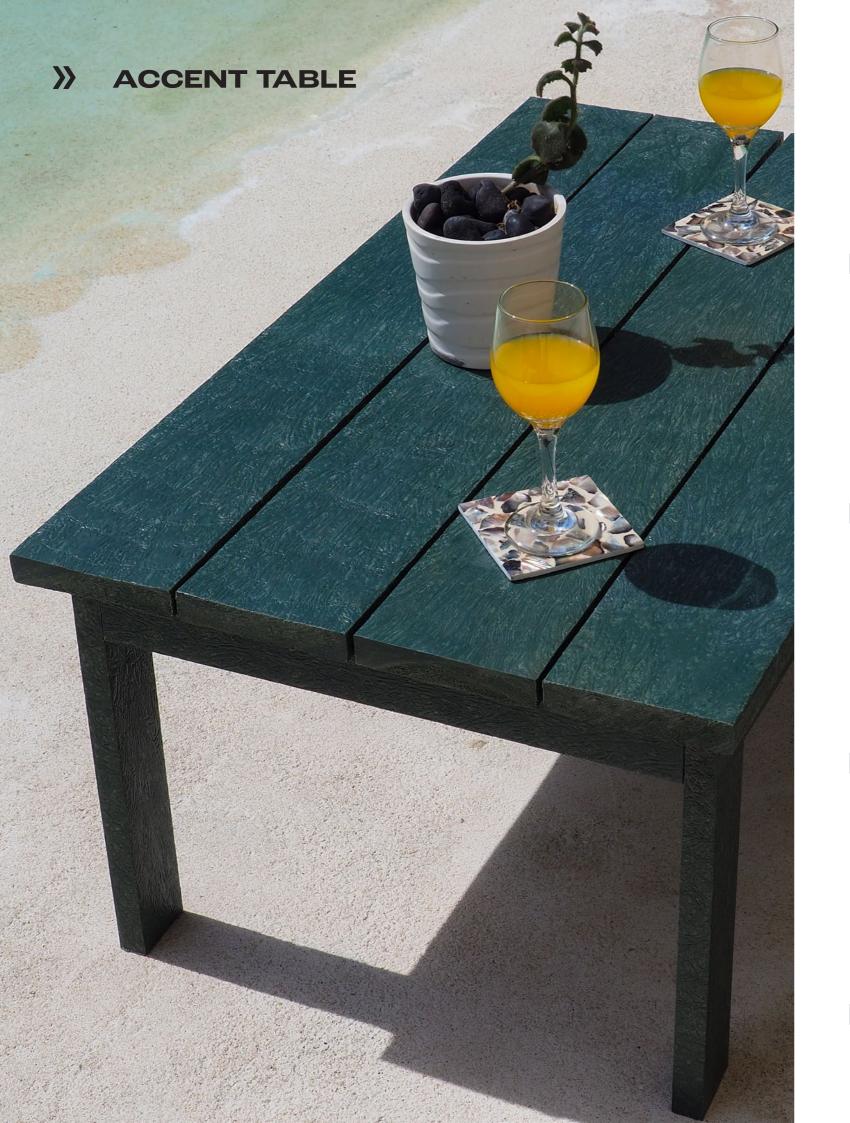

#### Modern Accent **Table** MA011-8

Made Using 100% Recycled Plastic

#### Classic Accent **Table** CA012-8

Made Using 100% Recycled Plastic