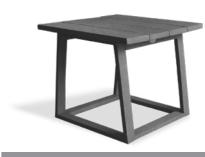

aise MCL005-8

 Made Using 100% Recycled Plastic

H 28cm · W 75.1cm · D 195c

Weights 35kg





#### Lounge Chair LC007-8

• Made Using 100% Recycled Plastic

Weights 18.5kg



Deep Seater 2 Seater DS2-008-8

Made Using 100% Recycled Plastic

**H** 76.3cm · **W** 125.6cm · **D** 76cm Weights 30kg



Classic Sofa Retro CSR-009-8

 Made Using 100% Recycled Plastic



Harbor Sofa HB-010-8

Made Using 100% Recycled Plastic



Deep Seating Seaters w/ Arch Arm Rest DS2-011-8

Made Using 100% Recycled Plastic





#### Modern Accent **Table** MA011-8

Made Using 100% Recycled Plastic



#### Classic Accent **Table** CA012-8

Made Using 100% Recycled Plastic



#### **Poolside** Accent **Table** PSA013-8

• Made Using 100% Recycled Plastic

**H** 40cm ⋅ **W** 52.5cm ⋅ **L** 52.5cm Weights 11.5kg



#### Melia Accent **Table**

Made Using 100% Recycled Plastic

**H** 43cm · **W** 53cm · **D** 53cm

Weights 11.5kg



#### Modern Square Accent Table MSA015-8

 Made Using 100% Recycled Plastic



#### Accent Table 6

 Made Using 100% Recycled Plastic



Table CSA-016-8

 Made Using 100% Recycled Plastic

**H** 40cm ⋅ **W** 81.2cm ⋅ **L** 81.2cm Weights 22.9kg







#### Modern Modular Right MMR016-8

Made Using 100% Recycled Plastic

Weights 14.5kg



Modern Modular Middle MMM017-8

Made Using 100% Recycled Plastic



Modern Modular Corner MMC018-8

• Made Using 100% Recycled Plastic



Modern Modular Left MML019-8

• Made Using 100% Recycled Plastic

**H** 77cm · **W** 68cm · **D** 77.9cm



Modern Modular **Foot Stool** MMF020-8

• Made Using 100% Recycled Plastic

**H** 31.8cm ⋅ **