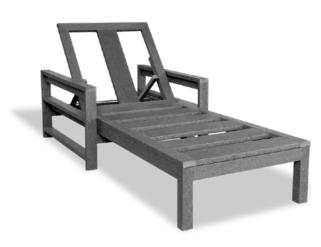

#### Modern Chaise MCL005-8

 Made Using 100% Recycled Plastic

H 28cm · W 75.1cm · D 195c

Weights 35kg